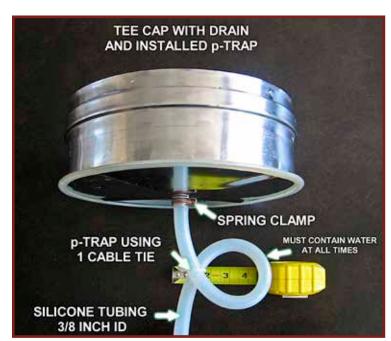

## Drain Tee Cap & Hose Connection

**Z-VENT®** Drain Tee Caps are equipped with a ½ inch diameter drain fitting to allow the evacuation of condensate from the vent system.

**Z-Flex®** recommends the installation of the tube kit 2SVEDTK\_ \_ to facilitate the evacuation of the condensate to a suitable drain or neutralizing system.

## The Tube Kit Contains:

- 1 1/2 inch wire (hose) clamp
- 2 Cable ties
- 1 3% inch ID / 5% inch OD Silicone Tube (various lengths)

- 1. Open wire clamp with pliers and slide over the tubing.
- 2. Form a 3 inch loop in the tubing and affix the cable tie to complete the p-trap.
- 3. Fill the p-trap with water.
- 4. Affix the tubing onto the drain fitting.
- 5. Open the wire clamp and slide the clamp back to the end of the tube over the drain fitting and release.
- 6. This tube can be extended by adding suitable size hose and nipple connection.